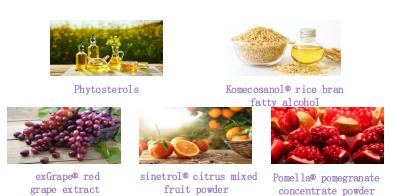

# **Phytosterol Powder**

#### **Main Functions:**

- Lowers Blood Lipids: Supports healthy cholesterol and triglyceride levels.
- Reduces Blood Pressure: Helps maintain optimal blood pressure levels.

### **Product Specifications:**

• Net Weight: 5g per bag

• Packaging: 10 bags per box

### **Main Ingredients:**

Phytosterols, Komecosanol® Rice Bran Fatty Alcohol, exGrape® Red Grape Extract, Sinetrol® Citrus Mixed Fruit Powder, Earthworm Protein, Pomella® Pomegranate Concentrate Powder, etc.