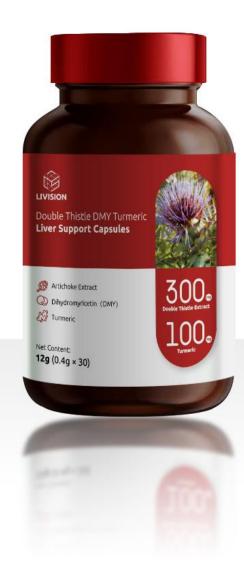

### **C1**

# **Double Thistle DMY Turmeric Liver Support Capsules**

#### **Main Functions:**

- Liver Detox and Protection: Removes liver toxins, supports liver health, and detoxifies alcohol, reducing liver inflammation.
- **Alcohol Metabolism Support**: Speeds up alcohol metabolism and alleviates post-drinking discomfort.

### **Product Specifications:**

- Net Weight: 0.4g per capsule
- Packaging: 30 capsules per bottle

### **Main Ingredients:**

Turmeric, Milk Thistle Extract, Artichoke Extract, Pueraria Mirifica Extract, Licorice, Glutathione, Choline Bitartrate, Dihydromyricetin, Microcrystalline Cellulose, etc.

### **Recommended Usage:**

Take 2 capsules per serving, 1 to 2 times daily.

Turmeric

artichoke Extract

dihydromyricetin

pueraria mirifica extract