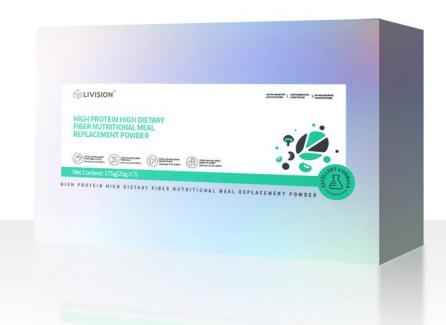

# High Protein High Dietary Fiber Nutritional Meal Replacement Powder

#### **Main Functions:**

- Comprehensive Nutrition: Provides multi-dimensional support with a variety of minerals.
- Appetite Suppression: Promotes satiety to help reduce hunger.
- Diuretic and Digestive Support: Helps eliminate excess moisture and supports intestinal health.

### **Product Specifications:**

Net Weight: 25g per bagPackaging: 7 bags per box

### **Main Ingredients:**

Isolated Milk Protein, Soybean Protein Isolate, Resistant Dextrin, Buffered Oat Powder, Diglycerin Powder, Konjac Powder, Polydextrose, Whole Milk Powder, Psyllium Husk Powder, Chestnut Powder, Potato Extract, Vitamin A, Calcium Carbonate, etc.

### **Recommended Usage:**

- Open the seal and pour in 200-300mL of warm water (approximately 40°C).
- Seal the bag tightly and gently shake until fully dissolved.
- Serve with a straw after brewing.

calcium carbonate