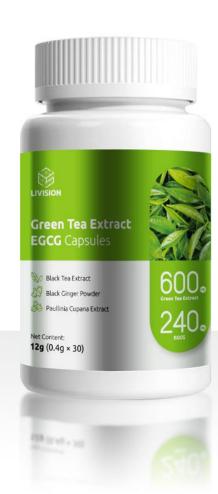

# <u>A6</u>

# **Green Tea Extract EGCG Capsules**

#### **Main Functions:**

- Enhances Fat Breakdown: Accelerates the body's ability to break down and digest dietary fats, promoting fat burning.
- Prevents Fat Synthesis: Inhibits the formation of new body fat.
- **Reduces Fat Absorption**: Suppresses lipase activity to minimize the absorption of fats from food.

### **Product Specifications:**

- Net Weight: 0.4g per capsule
- Packaging: 30 capsules per bottle

### **Main Ingredients:**

Green Tea Extract (98% Polyphenols, 60% Total Catechins, 40% EGCG), Black Tea Extract, Black Ginger Powder, Guarana Extract, etc.

### **Recommended Usage:**

Swallow 2 capsules with water, once or twice a day.

Green tea extract

black ginger

black tea extract

Guarana extract

tea polyphenols