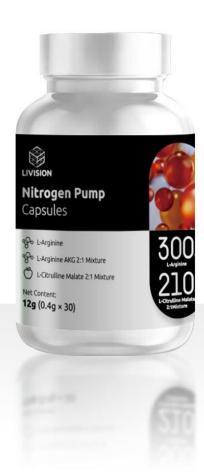

# Pre-workout Nitric Oxide Supplements (Nitrogen Pump Capsules)

#### **Main Functions:**

- Enhances Athletic Performance: Boosts overall exercise capacity.
- Increases Muscular Endurance: Supports sustained physical activity.
- **Boosts Explosive Power**: Improves muscle strength and explosive power during high-intensity workouts.

### **Product Specifications:**

- Net Weight: 0.4g per capsule
- Packaging: 30 capsules per bottle

### **Main Ingredients:**

L-Arginine, L-Arginine AKG 2:1 Mixture, L-Citrulline Malate 2:1 Mixture, Beta-Alanine, Creatine, Niacin, Calcium (Calcium Carbonate), Silicon Dioxide, Magnesium Stearate.

### **Recommended Usage:**

Swallow with water. Take 3 capsules at a time, or as directed by your healthcare professional.

niacin

L-arginine

L-arginine AKG ca 2:1 Mixture

calcium(calcium carbonate)

β-Alanine