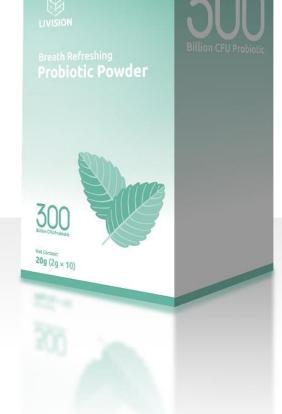

# **Breath Refreshing Probiotic Powder**

#### **Main Functions:**

- Reduces Bad Breath: Inhibits the growth of Helicobacter pylori, which helps eliminate the source of bad breath.
- Oral Health Support: Suppresses Streptococcus mutans growth, reducing dental plaque and tartar formation for better oral health.

### **Product Specifications:**

• Net Weight: 2g per bag

• Packaging: 10 bags per box

### **Main Ingredients:**

Resistant Dextrin, Erythritol, Lactobacillus acidophilus, Bacillus paracasei, Lactobacillus reuteri, Lactobacillus salivarius, Isomaltose Oligosaccharide, Inulin, Natural Menthol, Mint Powder, Vitamin B2, Vitamin B6, Vitamin C.

### **Recommended Usage:**

Open and consume directly.

Probiotic

P 15