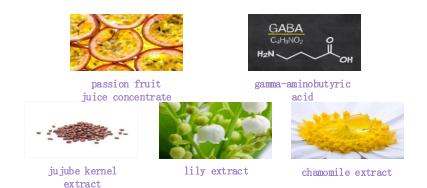

### **Main Ingredients:**

Cranberry Juice Concentrate, Passion Fruit Juice Concentrate, Gamma-Aminobutyric Acid, Valerian Extract, Jujube Kernel Extract, Lily Extract, Gastralia Extract, Hydrolysed Casein Peptide, Chamomile Extract, Theanine, etc.