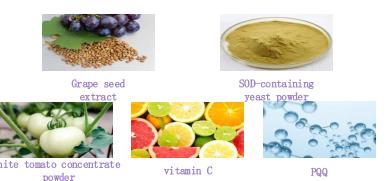

### **Main Ingredients:**

Grape Seed Extract, Proanthocyanidins, SOD-Containing Yeast Powder, White Tomato Concentrate Powder, Resveratrol, Ergothioneine, Vitamin C, Cantaloupe Powder, PQQ.