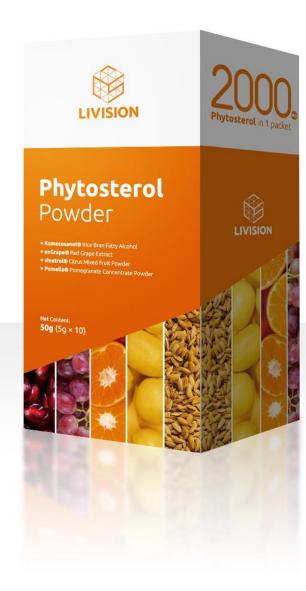

# **Phytosterol Powder**

#### **Main Functions:**

- Lowers Blood Lipids: Supports healthy cholesterol and triglyceride levels.
- Reduces Blood Pressure: Helps maintain optimal blood pressure levels.

### **Product Specifications:**

• Net Weight: 5g per bag

• Packaging: 10 bags per box

### **Main Ingredients:**

Phytosterols, Komecosanol® Rice Bran Fatty Alcohol, exGrape® Red Grape Extract, Sinetrol® Citrus Mixed Fruit Powder, Earthworm Protein, Pomella® Pomegranate Concentrate Powder, etc.

### **Recommended Usage:**

Mix one packet with approximately 100mL of warm water. Adjust the water amount according to personal preference.

<u>C6</u>