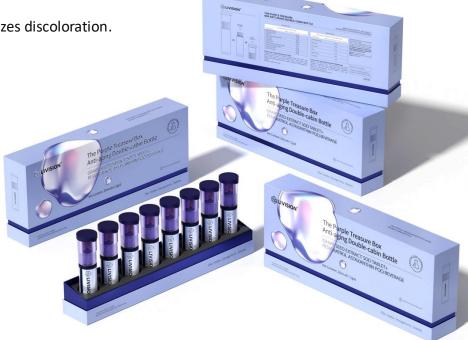

# <u>B1</u>

# The Purple Treasure Box Anti-aging Double-cabin Bottle

#### **Main Functions:**

• DNA Telomere Repair: Helps repair DNA telomeres, remove aging cells, and delay skin aging.

• **Powerful Antioxidant Protection**: Eliminates free radicals, reduces cellular oxidative damage, and provides strong anti-aging effects.

• Enhances Skin Elasticity and Radiance: Maintains skin firmness, reduces wrinkles, and minimizes discoloration.

### **Product Specifications:**

• Upper Compartment: 0.6g (2 capsules) per bottle

• Lower Compartment: 20ml per bottle

• Packaging: 8 bottles per box

### **Main Ingredients:**

Grape Seed Extract, Proanthocyanidins, SOD-Containing Yeast Powder, White Tomato Concentrate Powder, Resveratrol, Ergothioneine, Vitamin C, Cantaloupe Powder, PQQ.

### **Recommended Usage:**

- Upper Compartment: Swallow with water.
- Lower Compartment: Shake well, open the lid, and drink directly.