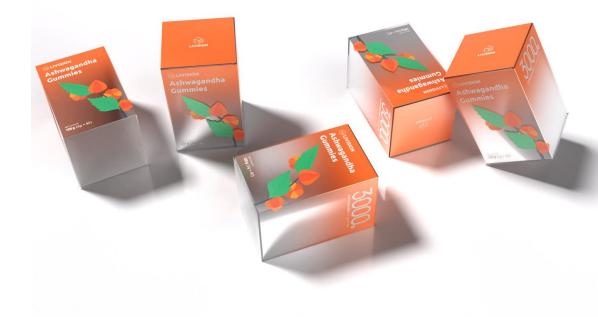

# **Ashwagandha Gummies**

#### **Main Functions:**

- Reduces Anxiety and Stress: Helps alleviate anxiety and manage stress levels.
- Anti-Depression Support: Promotes emotional balance and well-being.
- Enhances Sleep Quality: Supports relaxation and promotes better sleep.

### **Product Specifications:**

- Net Weight: 3g per bag
- Packaging: 40 bags per box

### **Main Ingredients:**

Maltitol Liquid, Pectin, Water, Ashwagandha, Vitamin D, Magnesium, Gamma-Aminobutyric Acid (GABA), Theanine, Shilajit Extract, Starch, Citric Acid, etc.

### **Recommended Usage:**

Chew and consume 2 pieces per serving.

ashwa gan dha

shilajit extract

vitamin D

γ-aminobutyric acid

tea theanine