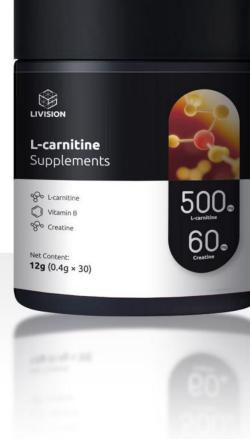

# **L-carnitine Supplements**

#### **Main Functions:**

- Enhances Energy Supply: Boosts energy levels to support physical activity.
- Improves Workout Performance: Increases exercise capacity and endurance.

### **Product Specifications:**

- Net Weight: 0.4g per capsule
- Packaging: 30 capsules per bottle

### **Main Ingredients:**

L-Carnitine Tartrate, Vitamin B5, Vitamin B1, Vitamin B2, Creatine, Microcrystalline Cellulose, Silicon Dioxide, Magnesium Stearate.

### **Recommended Usage:**

Swallow with water. Take 3 capsules at a time, or as directed by your healthcare professional.

L-Carnitine tartrate

vitamin B5

vitamin B1 vitamin B2

creatine

**D4** 