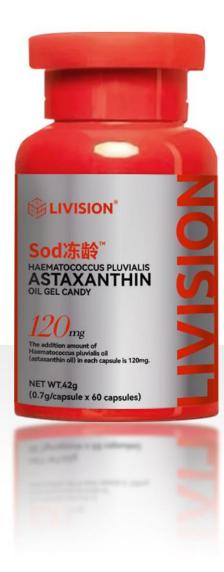

# **Astaxanthin Softgels**

### **Product Specifications:**

- Net Weight: 0.7g per capsule
- Packaging: 60 capsules per bottle

### **Main Ingredients:**

Flaxseed Oil, Gelatin, Astaxanthin Oil from *Erythrina aurantium*, Grape Seed Extract, Glycerin, etc

### **Patented Ingredient:**

Haematococcus Pluvialis Oil (Astaxanthin Oil)